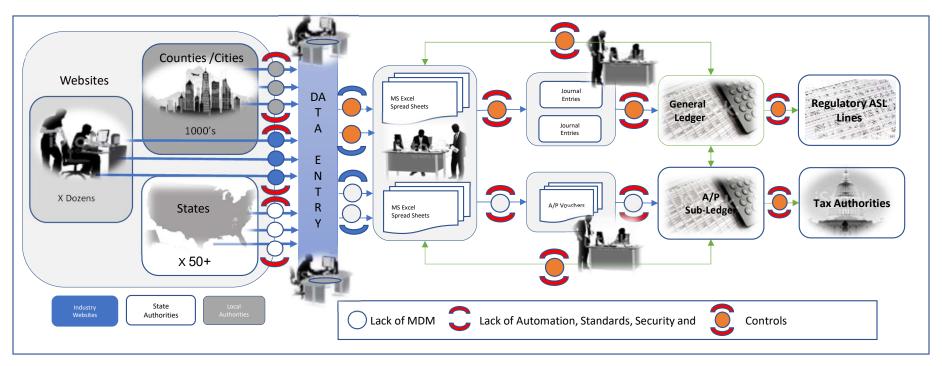

### Todays Common Tax "End to End" Process Landscape

If this framework resonates with you and the challenges your staff face your not alone. Multiple sources, technologies, manual data entry, and lack of standards & controls are faced every day in aggregating massive amounts data , generating detailed calculations, and having available cost saving analytics...

#### Risks:

- Consistent inaccurate payments resulting in penalties is likely given the process, controls and data disparity
- External, IRS and State Auditors would present negative findings, and not support a position to refute assessed penalties